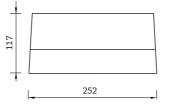

### LIGHT DISTRIBUTION

| Color temperature, K                   | 4000K, 3000K  |  |
|----------------------------------------|---------------|--|
| Color Rendering Index, Ra              | > 80          |  |
| Flickering                             | < 5%          |  |
| Power factor                           | > 0.98        |  |
| Ingress Protection / Impact Resistance | IP65, IK10    |  |
| Operating temperature range            | -30 °C +40 °C |  |
| Overall dimensions (L×W×H), mm         | 250×140×117   |  |