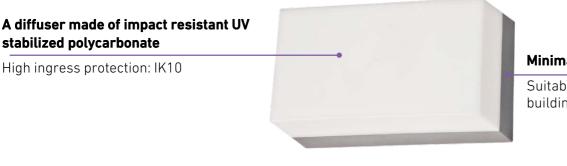

#### Minimalistic design

Suitable for majority of buildings and facades

### LIGHT DISTRIBUTION

| Color temperature, K                   | 4000K, 3000K  |  |
|----------------------------------------|---------------|--|
| Color Rendering Index, Ra              | > 80          |  |
| Flickering                             | < 5%          |  |
| Power factor                           | > 0.98        |  |
| Ingress Protection / Impact Resistance | IP65, IK10    |  |
| Operating temperature range            | -30 °C +40 °C |  |
| Overall dimensions (L×W×H), mm         | 250×140×117   |  |