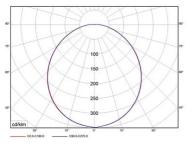

### LIGHT DISTRIBUTION

| Color temperature, K                   | 4000K, 3000K  |  |
|----------------------------------------|---------------|--|
| Color Rendering Index, Ra              | > 80          |  |
| Flickering                             | < 5%          |  |
| Power factor                           | > 0.98        |  |
| Ingress Protection / Impact Resistance | IP65, IK10    |  |
| Operating temperature range            | -30 °C +40 °C |  |
| Overall dimensions (L×W×H), mm         | 250×140×117   |  |